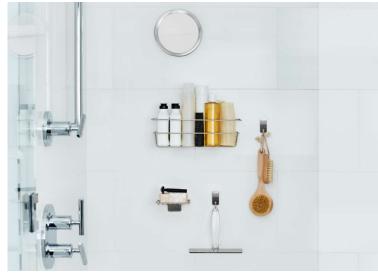

BATH18 Bath Medium Hooks BATH17 Bath Large Towel Hook

#### **Description / Key Features**

- Command<sup>™</sup> Bath Hooks allow you to keep your bathroom organized both inside and outside of the shower.
- Tested and proven to hold better than suction cups.
- Easy to apply, no need for nails, screws or drills.
- Stands up to hot, wet and humid environments and sticks to a variety of surfaces, including glass, mirror, tile, fiberglass, wood and painted surfaces.

BATH11 Bath Shower Caddy (UKN,FR, ES, IT, DE, PL)

#### **Description / Key Features**

- The Command™ Bath Caddy and Cabinet Organiser allows you to keep your shower essentials organised.
- Tested and proven to hold better than suction cups.
- Easy to apply, no need for nails, screws or drills.
- Stands up to hot, wet and humid environments and sticks to a variety of surfaces, including glass, mirror, tile, fiberglass, wood and painted surfaces.