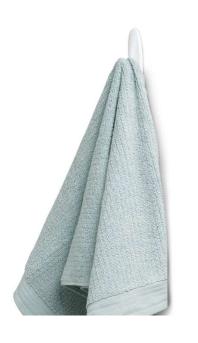

BATH18 Bath Medium Hooks BATH17 Bath Large Towel Hook

#### **Description / Key Features**

- Command<sup>™</sup> Bath Hooks allow you to keep your bathroom organized both inside and outside of the shower.
- Tested and proven to hold better than suction cups.
- Easy to apply, no need for nails, screws or drills.
- Stands up to hot, wet and humid environments and sticks to a variety of surfaces, including glass, mirror, tile, fiberglass, wood and painted surfaces.