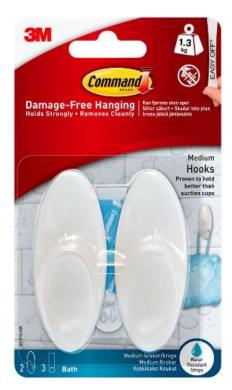

BATH18 Bath Medium Hooks BATH17 Bath Large Towel Hook

#### **Description / Key Features**

- Command<sup>™</sup> Bath Hooks allow you to keep your bathroom organized both inside and outside of the shower.
- Tested and proven to hold better than suction cups.
- Easy to apply, no need for nails, screws or drills.
- Stands up to hot, wet and humid environments and sticks to a variety of surfaces, including glass, mirror, tile, fiberglass, wood and painted surfaces.