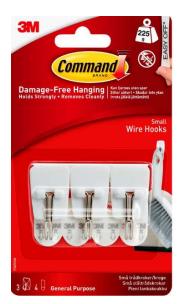

17067 Small Wire Hooks 17068 Medium Wire Hooks

### **Description / Key Features**

- Command<sup>™</sup> Wire Hooks are the ideal organisational solution for household and office items. The hooks are easily and cleanly removed without damaging the surface underneath
- Ideal for hanging household items with hanging loops such as hairdryers, cleaning brushes and utensils.
- Easy to apply, no need for nails, screws or drills.
- Suitable for most smooth surfaces including painted walls, tiles, metal and wood.