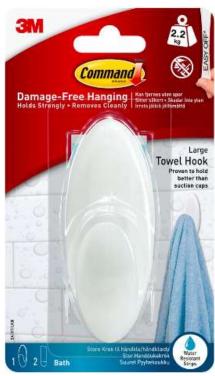

BATH18 Bath Medium Hooks BATH17 Bath Large Towel Hook

#### **Description / Key Features**

- Command<sup>™</sup> Bath Hooks allow you to keep your bathroom organized both inside and outside of the shower.
- Tested and proven to hold better than suction cups.
- Easy to apply, no need for nails, screws or drills.
- Stands up to hot, wet and humid environments and sticks to a variety of surfaces, including glass, mirror, tile, fiberglass, wood and painted surfaces.