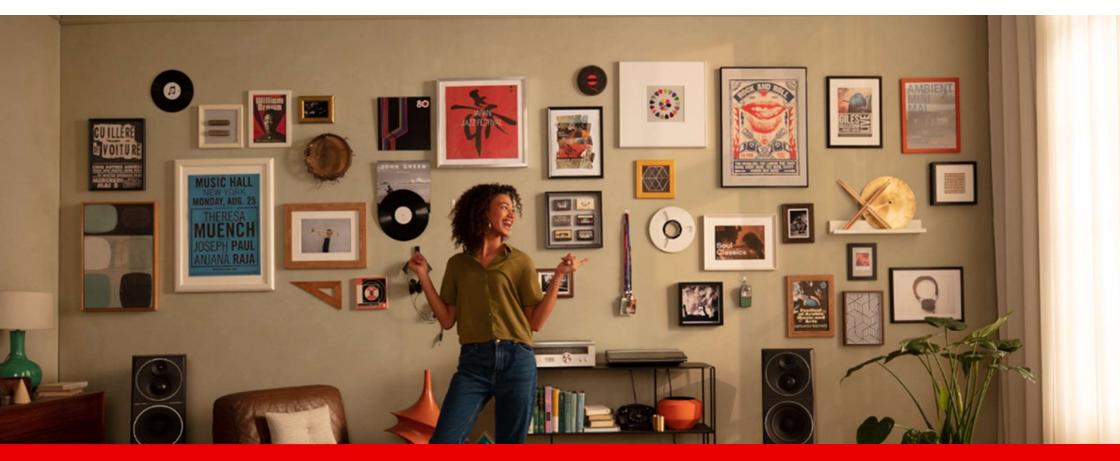

**Do. No Damage.** 

South Africa Command™ Product Range

17040 Sawtooth Hanger





### **Description / Key Features**

- Make decorating quick and easy with Command<sup>™</sup> Sawtooth Hanger & Universal Sticky Nail. These single piece hangers are simple to use, and replaces the need for nails when hanging pictures and other objects.
- They're specially designed for sawtooth, D-ring and keyhole mounting attachments on frames and other items with these fixings.
- Easy to apply, no need for nails, screws or drills.
- Suitable for most smooth surfaces including painted walls, tiles, metal and wood.



17041 Wire Back Picture Hanger













## **Description / Key Features**

- Take the fuss out of hanging wire-suspended frames with Command™ Wire-Backed Picture Hangers. Ideal for us