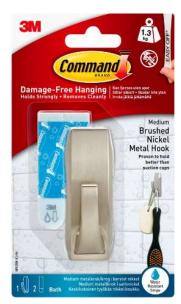

MR02-BN-B Bath Medium Modern Reflections Satin Nickel Metal Hook MR03-BN-B Bath Large Modern Reflections Satin Nickel Metal Hook BATH33-SN Bath Small Satin Nickel Hook (UK, FR)

#### **Description / Key Features**

- Command™ Metal Hooks with Water-Resistant Strips allow you to keep your bathroom organised both inside and outside of the shower.
- Tested and proven to hold better than suction cups.
- Easy to apply, no need for nails, screws or drills.
- Stands up to hot, wet and humid environments and sticks to a variety of surfaces, including glass, mirror, tile, fiberglass, wood and painted surfaces.