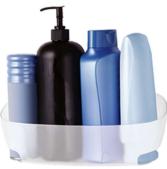

BATH11 Bath Shower Caddy (UKN,FR, ES, IT, DE, PL)

#### **Description / Key Features**

- The Command™ Bath Caddy and Cabinet Organiser allows you to keep your shower essentials organised.
- Tested and proven to hold better than suction cups.
- Easy to apply, no need for nails, screws or drills.
- Stands up to hot, wet and humid environments and sticks to a variety of surfaces, including glass, mirror, tile, fiberglass, wood and painted surfaces.