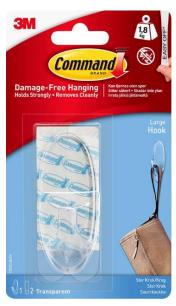

## Transparent

17092CLR Clear Small Hooks 17091CLR Clear Medium Hooks 17093CLR Clear Large Hook

#### **Description / Key Features**

- For effective damage-free hanging indoors, use Command™ Medium Clear Hooks with Clear Strips. Our clear hooks and strips blend in seamlessly, making them suitable for any room in the house or office.
- Discreet clear hooks and strips blend in seamlessly with décor.
- Easy to apply, no need for nails, screws or drills.
- Suitable for most smooth surfaces including painted walls, tiles, metal and wood.