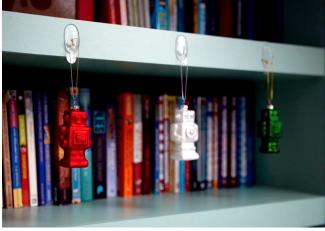

17006 Mini Hooks

### **Description / Key Features**

- Command™ Decorating Clips, Mini Hooks, Micro Hooks and Ceiling Hooks are an easy, damage-free way to hang decorations and other lightweight items around the home.
- Ideal for hanging lightweight decorations
- · Easy to apply, no need for nails, screws or drills.
- Suitable for most smooth surfaces including painted walls, tiles, metal and wood.