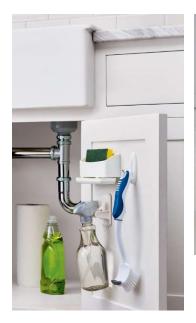

### **Description / Key Features**

- Command<sup>™</sup> Wire Hooks are the ideal organisational solution for household and office items. The hooks are easily and cleanly removed without damaging the surface underneath
- Ideal for hanging household items with hanging loops such as hairdryers, cleaning brushes and utensils.
- Easy to apply, no need for nails, screws or drills.
- Suitable for most smooth surfaces including painted walls, tiles, metal and wood.