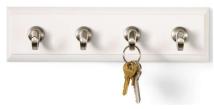

### **Decorative & Metallic**

HOM-18Q Quartz Key Rail

## **Description / Key Features**

- Command™ Decorative Hooks come in a variety of styles from sophisticated to sleek and modern giving you options for every room and every person in your home. Key rails are great for hanging keys and ID badge lanyards in the entry way, mudroom and family command centre.
- Weight Capacity: 2 pounds
- Easy to apply, no need for nails, screws or drills.
- Suitable for most smooth surfaces including painted walls, tiles, metal and wood.