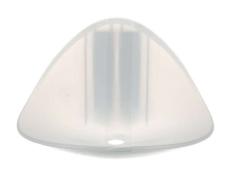

BATH14 Bath Soap Dish (UKN,FR, ES, IT, DE, PL)

#### **Description / Key Features**

- Command™ Soap Dish lets you put your soap where you need it in the shower or by a sink. Perfect for shared bathrooms, dish can be positioned at different heights and out of the water stream .
- Tested and proven to hold better than suction cups.
- Easy to apply, no need for nails, screws or drills.
- Stands up to hot, wet and humid environments and sticks to a variety of surfaces, including glass, mirror, tile, fiberglass, wood and painted surfaces.