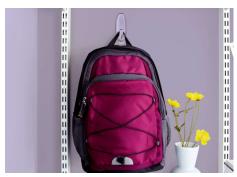

17003 Large Utility Hook 17004 Jumbo Utility Hook

## **Description / Key Features**

- Command™ Large and Jumbo Utility Hooks are ideal for hanging heavier coats, bags and other household items.
- Easy to apply, no need for nails, screws or drills.
- Suitable for most smooth surfaces including painted walls, tiles, metal and wood.