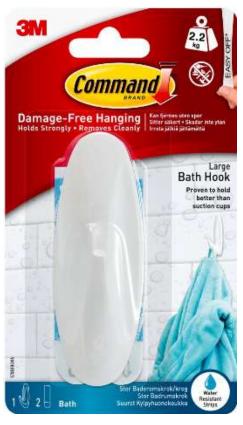

BATH18 Bath Medium Hooks BATH17 Bath Large Towel Hook

#### **Description / Key Features**

- Command<sup>™</sup> Bath Hooks allow you to keep your bathroom organized both inside and outside of the shower.
- Tested and proven to hold better than suction cups.
- Easy to apply, no need for nails, screws or drills.
- Stands up to hot, wet and humid environments and sticks to a variety of surfaces, including glass, mirror, tile, fiberglass, wood and painted surfaces.