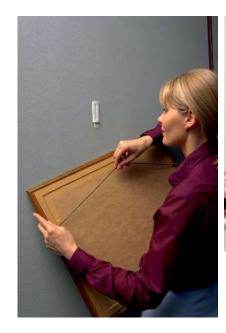

**Do. No Damage.** 

South Africa Command™ Product Range

17040 Sawtooth Hanger

### **Description / Key Features**

- Make decorating quick and easy with Command<sup>™</sup> Sawtooth Hanger & Universal Sticky Nail. These single piece hangers are simple to use, and replaces the need for nails when hanging pictures and other objects.
- They're specially designed for sawtooth, D-ring and keyhole mounting attachments on frames and other items with these fixings.
- Easy to apply, no need for nails, screws or drills.
- Suitable for most smooth surfaces including painted walls, tiles, metal and wood.