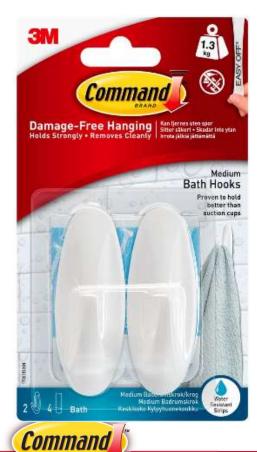

BATH18 Bath Medium Hooks BATH17 Bath Large Towel Hook

#### **Description / Key Features**

- Command<sup>™</sup> Bath Hooks allow you to keep your bathroom organized both inside and outside of the shower.
- Tested and proven to hold better than suction cups.
- Easy to apply, no need for nails, screws or drills.
- Stands up to hot, wet and humid environments and sticks to a variety of surfaces, including glass, mirror, tile, fiberglass, wood and painted surfaces.