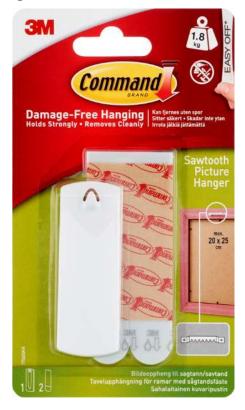

**Do. No Damage.** 

South Africa Command™ Product Range

17040 Sawtooth Hanger

### **Description / Key Features**

- Make decorating quick and easy with Command<sup>™</sup> Sawtooth Hanger & Universal Sticky Nail. These single piece hangers are simple to use, and replaces the need for nails when hanging pictures and other objects.
- They're specially designed for sawtooth, D-ring and keyhole mounting attachments on frames and other items with these fixings.
- Easy to apply, no need for nails, screws or drills.
- Suitable for most smooth surfaces including painted walls, tiles, metal and wood.