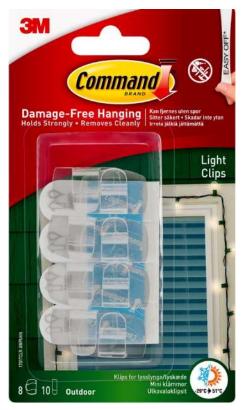

### Outdoor

17017CLR-AWP Outdoor Light Clips

## **Description / Key Features**

- Command™ Outdoor Light Clips and Decorating Clips give you the freedom to hang your holiday lights in new places outdoors. Now you have a damage-free way to string your lights around a door, up the siding, under the soffits, around a window, or along the gutter all without nails or screws.
- UV and water resistant
- Easy to apply, no need for nails, screws or drills.
- Suitable for most smooth surfaces including painted walls, tiles, metal and wood.