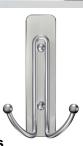

BATH36-SN Bath Large Satin Nickel Double Hook (UK, FR)

#### **Description / Key Features**

- Command™ Metal Hooks with Water-Resistant Strips allow you to keep your bathroom organised both inside and outside of the shower.
- Tested and proven to hold better than suction cups.
- Easy to apply, no need for nails, screws or drills.
- Stands up to hot, wet and humid environments and sticks to a variety of surfaces, including glass, mirror, tile, fiberglass, wood and painted surfaces.