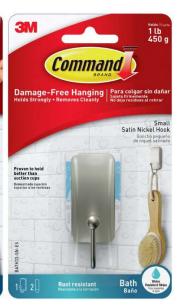

MR02-BN-B Bath Medium Modern Reflections Satin Nickel Metal Hook MR03-BN-B Bath Large Modern Reflections Satin Nickel Metal Hook BATH33-SN Bath Small Satin Nickel Hook (UK, FR)

#### **Description / Key Features**

- Command™ Metal Hooks with Water-Resistant Strips allow you to keep your bathroom organised both inside and outside of the shower.
- Tested and proven to hold better than suction cups.
- Easy to apply, no need for nails, screws or drills.
- Stands up to hot, wet and humid environments and sticks to a variety of surfaces, including glass, mirror, tile, fiberglass, wood and painted surfaces.