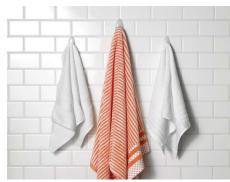

BATH18 Bath Medium Hooks BATH17 Bath Large Towel Hook

#### **Description / Key Features**

- Command<sup>™</sup> Bath Hooks allow you to keep your bathroom organized both inside and outside of the shower.
- Tested and proven to hold better than suction cups.
- Easy to apply, no need for nails, screws or drills.
- Stands up to hot, wet and humid environments and sticks to a variety of surfaces, including glass, mirror, tile, fiberglass, wood and painted surfaces.