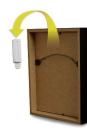

**Do. No Damage.** 

South Africa Command™ Product Range

17040 Sawtooth Hanger

### **Description / Key Features**

- Make decorating quick and easy with Command<sup>™</sup> Sawtooth Hanger & Universal Sticky Nail. These single piece hangers are simple to use, and replaces the need for nails when hanging pictures and other objects.
- They're specially designed for sawtooth, D-ring and keyhole mounting attachments on frames and other items with these fixings.
- Easy to apply, no need for nails, screws or drills.
- Suitable for most smooth surfaces including painted walls, tiles, metal and wood.