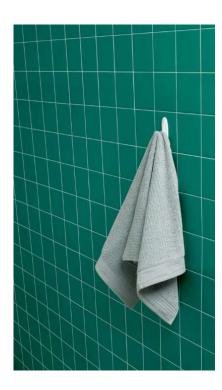

BATH18 Bath Medium Hooks BATH17 Bath Large Towel Hook

#### **Description / Key Features**

- Command<sup>™</sup> Bath Hooks allow you to keep your bathroom organized both inside and outside of the shower.
- Tested and proven to hold better than suction cups.
- Easy to apply, no need for nails, screws or drills.
- Stands up to hot, wet and humid environments and sticks to a variety of surfaces, including glass, mirror, tile, fiberglass, wood and painted surfaces.