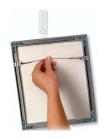

**Do. No Damage.** 

South Africa Command™ Product Range

17040 Sawtooth Hanger

### **Description / Key Features**

- Make decorating quick and easy with Command<sup>™</sup> Sawtooth Hanger & Universal Sticky Nail. These single piece hangers are simple to use, and replaces the need for nails when hanging pictures and other objects.
- They're specially designed for sawtooth, D-ring and keyhole mounting attachments on frames and other items with these fixings.
- Easy to apply, no need for nails, screws or drills.
- Suitable for most smooth surfaces including painted walls, tiles, metal and wood.