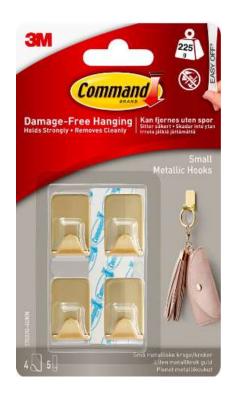

### **Decorative & Metallic**

17032BR-4 Small Metallic Hook Gold

## **Description / Key Features**

- Command™ Decorative Hooks come in a variety of styles from sophisticated to fun and playful giving you options for every room and every person in your home. Add a little flare to your room with these trendy metallic hooks.
- Great for organizing jewellery, keys, belts, small handbags, and more!
- Also perfect for hanging small wall décor or for party decorations.
- Easy to apply, no need for nails, screws or drills.
- Works on a variety of indoor surfaces, such as painted drywall, finished wood, tile, metal and glass