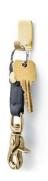

### **Decorative & Metallic**

HOM-18Q Quartz Key Rail

## **Description / Key Features**

- Command™ Decorative Hooks come in a variety of styles from sophisticated to sleek and modern giving you options for every room and every person in your home. Key rails are great for hanging keys and ID badge lanyards in the entry way, mudroom and family command centre.
- Weight Capacity: 2 pounds
- Easy to apply, no need for nails, screws or drills.
- Suitable for most smooth surfaces including painted walls, tiles, metal and wood.