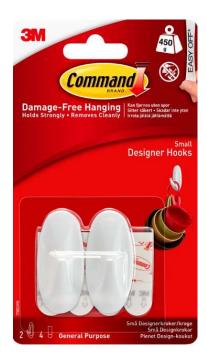

17082 Small Designer Hooks 17081 Medium Designer Hooks

#### **Description / Key Features**

- Command™ small and medium hooks are the ideal organisational solution for household or office items.
- Ideal for hanging coats, bags and other household items
- Easy to apply, no need for nails, screws or drills.
- Suitable for most smooth surfaces including painted walls, tiles, metal and wood.