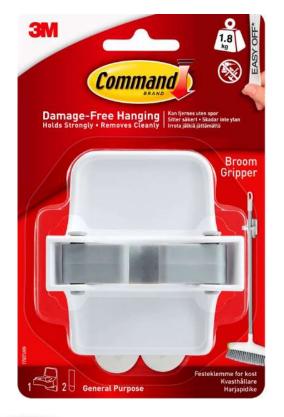

17007 Broom Gripper

#### **Description / Key Features**

- The Command™ Broom Gripper is great for neatly storing your brooms when not in use. Push broom handle into Command™ Broom Gripper for easy storage and pull it out when ready to use.
- Holds brooms with 0.8"-1.0" diameter handles.
- Easy to apply, no need for nails, screws or drills.
- Suitable for most smooth surfaces including painted walls, tiles, metal and wood.