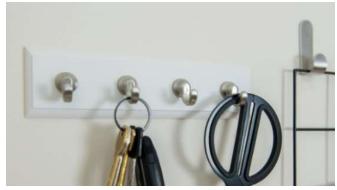

### **Decorative & Metallic**

HOM-18Q Quartz Key Rail

## **Description / Key Features**

- Command™ Decorative Hooks come in a variety of styles from sophisticated to sleek and modern giving you options for every room and every person in your home. Key rails are great for hanging keys and ID badge lanyards in the entry way, mudroom and family command centre.
- Weight Capacity: 2 pounds
- Easy to apply, no need for nails, screws or drills.
- Suitable for most smooth surfaces including painted walls, tiles, metal and wood.