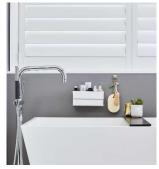

BATH11 Bath Shower Caddy (UKN,FR, ES, IT, DE, PL)

#### **Description / Key Features**

- The Command™ Bath Caddy and Cabinet Organiser allows you to keep your shower essentials organised.
- Tested and proven to hold better than suction cups.
- Easy to apply, no need for nails, screws or drills.
- Stands up to hot, wet and humid environments and sticks to a variety of surfaces, including glass, mirror, tile, fiberglass, wood and painted surfaces.