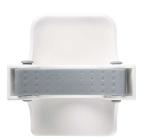

17041 Wire Back Picture Hanger

## **Description / Key Features**

- Take the fuss out of hanging wire-suspended frames with Command™ Wire-Backed Picture Hangers. Ideal for use instead of a nail or hook.
- Holding power: 2.2 kg
- Easy to apply, no need for nails, screws or drills.
- Suitable for most smooth surfaces including painted walls, tiles, metal and wood.