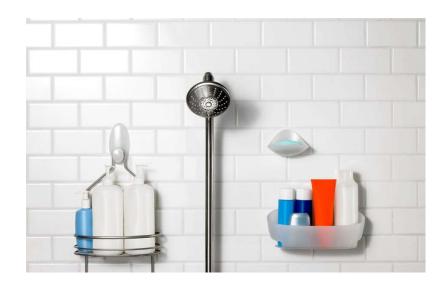

BATH11 Bath Shower Caddy (UKN,FR, ES, IT, DE, PL)

#### **Description / Key Features**

- The Command™ Bath Caddy and Cabinet Organiser allows you to keep your shower essentials organised.
- Tested and proven to hold better than suction cups.
- Easy to apply, no need for nails, screws or drills.
- Stands up to hot, wet and humid environments and sticks to a variety of surfaces, including glass, mirror, tile, fiberglass, wood and painted surfaces.