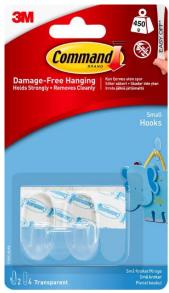

## Transparent

17092CLR Clear Small Hooks 17091CLR Clear Medium Hooks 17093CLR Clear Large Hook

#### **Description / Key Features**

- For effective damage-free hanging indoors, use Command™ Medium Clear Hooks with Clear Strips. Our clear hooks and strips blend in seamlessly, making them suitable for any room in the house or office.
- Discreet clear hooks and strips blend in seamlessly with décor.
- Easy to apply, no need for nails, screws or drills.
- Suitable for most smooth surfaces including painted walls, tiles, metal and wood.