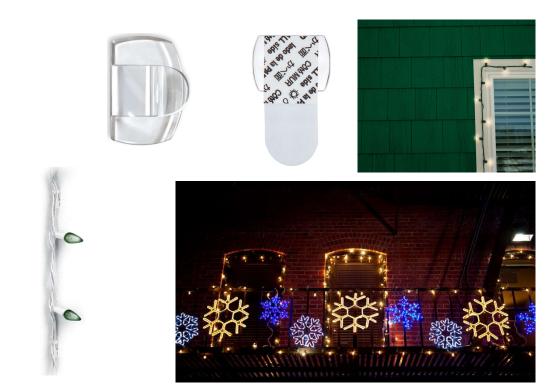

### Outdoor

17017CLR-AWP Outdoor Light Clips

## **Description / Key Features**

- Command™ Outdoor Light Clips and Decorating Clips give you the freedom to hang your holiday lights in new places outdoors. Now you have a damage-free way to string your lights around a door, up the siding, under the soffits, around a window, or along the gutter all without nails or screws.
- UV and water resistant
- Easy to apply, no need for nails, screws or drills.
- Suitable for most smooth surfaces including painted walls, tiles, metal and wood.