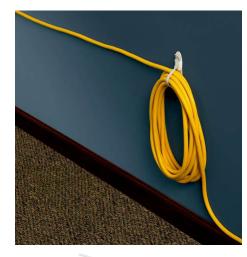

# **Cord Organisation**

17304 Cable Bundlers

#### **Description / Key Features**

- For effective damage-free hanging indoors, use Command™ Cord Bundlers to keep cords and wires organised and out of the way.
- Useful for organising cords in offices and behind electricals.
- Easy to apply, no need for nails, screws or drills.
- Suitable for most smooth surfaces including painted walls, tiles, metal and wood.