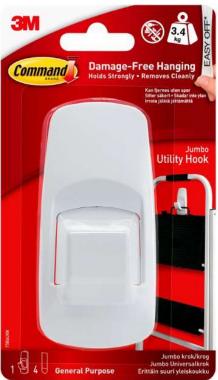

17003 Large Utility Hook 17004 Jumbo Utility Hook

## **Description / Key Features**

- Command™ Large and Jumbo Utility Hooks are ideal for hanging heavier coats, bags and other household items.
- Easy to apply, no need for nails, screws or drills.
- Suitable for most smooth surfaces including painted walls, tiles, metal and wood.