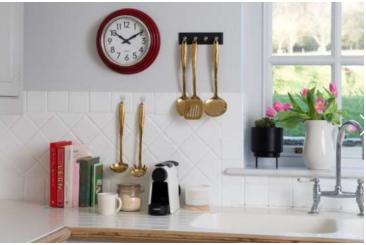

### **Description / Key Features**

- Command<sup>™</sup> Wire Hooks are the ideal organisational solution for household and office items. The hooks are easily and cleanly removed without damaging the surface underneath
- Ideal for hanging household items with hanging loops such as hairdryers, cleaning brushes and utensils.
- Easy to apply, no need for nails, screws or drills.
- Suitable for most smooth surfaces including painted walls, tiles, metal and wood.

17007 Broom Gripper