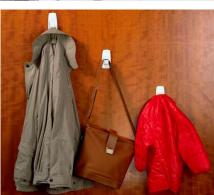

17003 Large Utility Hook 17004 Jumbo Utility Hook

## **Description / Key Features**

- Command™ Large and Jumbo Utility Hooks are ideal for hanging heavier coats, bags and other household items.
- Easy to apply, no need for nails, screws or drills.
- Suitable for most smooth surfaces including painted walls, tiles, metal and wood.