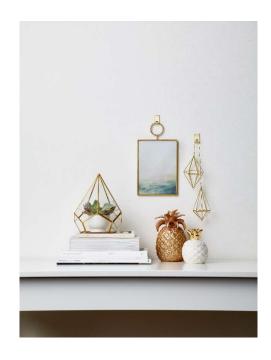

### **Decorative & Metallic**

17032BR-4 Small Metallic Hook Gold

## **Description / Key Features**

- Command™ Decorative Hooks come in a variety of styles from sophisticated to fun and playful giving you options for every room and every person in your home. Add a little flare to your room with these trendy metallic hooks.
- Great for organizing jewellery, keys, belts, small handbags, and more!
- Also perfect for hanging small wall décor or for party decorations.
- Easy to apply, no need for nails, screws or drills.
- Works on a variety of indoor surfaces, such as painted drywall, finished wood, tile, metal and glass