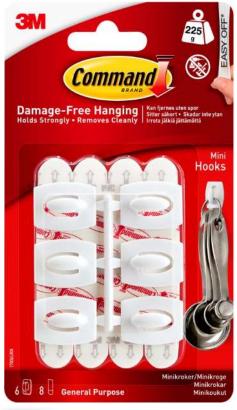

17006 Mini Hooks

### **Description / Key Features**

- Command™ Decorating Clips, Mini Hooks, Micro Hooks and Ceiling Hooks are an easy, damage-free way to hang decorations and other lightweight items around the home.
- Ideal for hanging lightweight decorations
- · Easy to apply, no need for nails, screws or drills.
- Suitable for most smooth surfaces including painted walls, tiles, metal and wood.