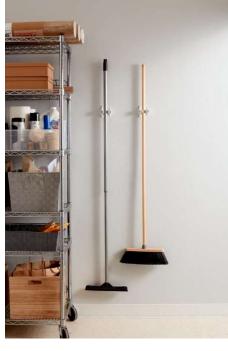

17007 Broom Gripper

#### **Description / Key Features**

- The Command™ Broom Gripper is great for neatly storing your brooms when not in use. Push broom handle into Command™ Broom Gripper for easy storage and pull it out when ready to use.
- Holds brooms with 0.8"-1.0" diameter handles.
- Easy to apply, no need for nails, screws or drills.
- Suitable for most smooth surfaces including painted walls, tiles, metal and wood.