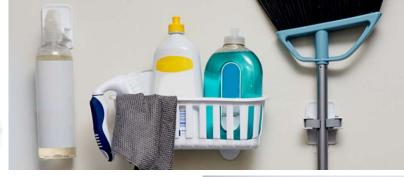

### **Description / Key Features**

- Command<sup>™</sup> Wire Hooks are the ideal organisational solution for household and office items. The hooks are easily and cleanly removed without damaging the surface underneath
- Ideal for hanging household items with hanging loops such as hairdryers, cleaning brushes and utensils.
- Easy to apply, no need for nails, screws or drills.
- Suitable for most smooth surfaces including painted walls, tiles, metal and wood.

17007 Broom Gripper

#### **Description / Key Features**

- The Command™ Broom Gripper is great for neatly storing your brooms when not in use. Push broom handle into Command™ Broom Gripper for easy storage and pull it out when ready to use.
- Holds brooms with 0.8"-1.0" diameter handles.
- Easy to apply, no need for nails, screws or drills.
- Suitable for most smooth surfaces including painted walls, tiles, metal and wood.