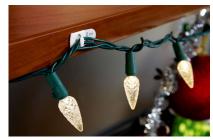

### Outdoor

17017CLR-AWP Outdoor Light Clips

## **Description / Key Features**

- Command™ Outdoor Light Clips and Decorating Clips give you the freedom to hang your holiday lights in new places outdoors. Now you have a damage-free way to string your lights around a door, up the siding, under the soffits, around a window, or along the gutter all without nails or screws.
- UV and water resistant
- Easy to apply, no need for nails, screws or drills.
- Suitable for most smooth surfaces including painted walls, tiles, metal and wood.