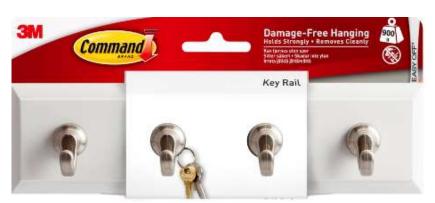

### **Decorative & Metallic**

HOM-18Q Quartz Key Rail

## **Description / Key Features**

- Command™ Decorative Hooks come in a variety of styles from sophisticated to sleek and modern giving you options for every room and every person in your home. Key rails are great for hanging keys and ID badge lanyards in the entry way, mudroom and family command centre.
- Weight Capacity: 2 pounds
- Easy to apply, no need for nails, screws or drills.
- Suitable for most smooth surfaces including painted walls, tiles, metal and wood.