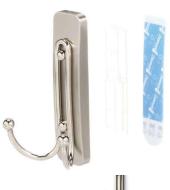

BATH36-SN Bath Large Satin Nickel Double Hook (UK, FR)

#### **Description / Key Features**

- Command™ Metal Hooks with Water-Resistant Strips allow you to keep your bathroom organised both inside and outside of the shower.
- Tested and proven to hold better than suction cups.
- Easy to apply, no need for nails, screws or drills.
- Stands up to hot, wet and humid environments and sticks to a variety of surfaces, including glass, mirror, tile, fiberglass, wood and painted surfaces.