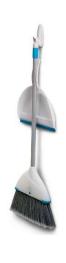

17007 Broom Gripper

#### **Description / Key Features**

- The Command™ Broom Gripper is great for neatly storing your brooms when not in use. Push broom handle into Command™ Broom Gripper for easy storage and pull it out when ready to use.
- Holds brooms with 0.8"-1.0" diameter handles.
- Easy to apply, no need for nails, screws or drills.
- Suitable for most smooth surfaces including painted walls, tiles, metal and wood.