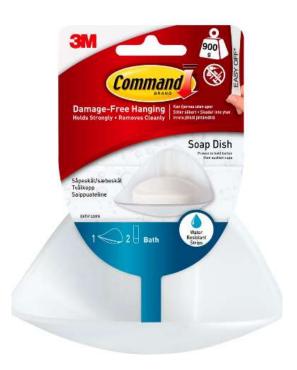

BATH14 Bath Soap Dish (UKN,FR, ES, IT, DE, PL)

#### **Description / Key Features**

- Command™ Soap Dish lets you put your soap where you need it in the shower or by a sink. Perfect for shared bathrooms, dish can be positioned at different heights and out of the water stream .
- Tested and proven to hold better than suction cups.
- Easy to apply, no need for nails, screws or drills.
- Stands up to hot, wet and humid environments and sticks to a variety of surfaces, including glass, mirror, tile, fiberglass, wood and painted surfaces.