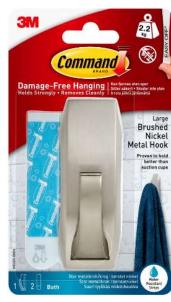

MR02-BN-B Bath Medium Modern Reflections Satin Nickel Metal Hook MR03-BN-B Bath Large Modern Reflections Satin Nickel Metal Hook BATH33-SN Bath Small Satin Nickel Hook (UK, FR)

#### **Description / Key Features**

- Command™ Metal Hooks with Water-Resistant Strips allow you to keep your bathroom organised both inside and outside of the shower.
- Tested and proven to hold better than suction cups.
- Easy to apply, no need for nails, screws or drills.
- Stands up to hot, wet and humid environments and sticks to a variety of surfaces, including glass, mirror, tile, fiberglass, wood and painted surfaces.