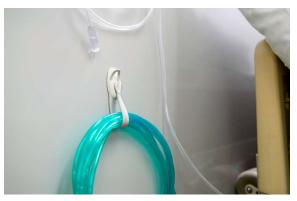

# **Cord Organisation**

17304 Cable Bundlers

#### **Description / Key Features**

- For effective damage-free hanging indoors, use Command™ Cord Bundlers to keep cords and wires organised and out of the way.
- Useful for organising cords in offices and behind electricals.
- Easy to apply, no need for nails, screws or drills.
- Suitable for most smooth surfaces including painted walls, tiles, metal and wood.