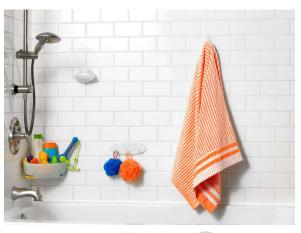

BATH18 Bath Medium Hooks BATH17 Bath Large Towel Hook

#### **Description / Key Features**

- Command<sup>™</sup> Bath Hooks allow you to keep your bathroom organized both inside and outside of the shower.
- Tested and proven to hold better than suction cups.
- Easy to apply, no need for nails, screws or drills.
- Stands up to hot, wet and humid environments and sticks to a variety of surfaces, including glass, mirror, tile, fiberglass, wood and painted surfaces.