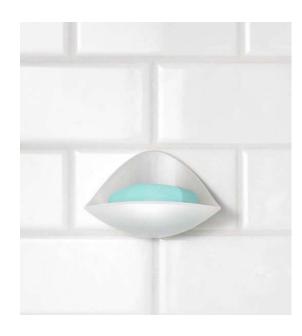

BATH14 Bath Soap Dish (UKN,FR, ES, IT, DE, PL)

#### **Description / Key Features**

- Command™ Soap Dish lets you put your soap where you need it in the shower or by a sink. Perfect for shared bathrooms, dish can be positioned at different heights and out of the water stream .
- Tested and proven to hold better than suction cups.
- Easy to apply, no need for nails, screws or drills.
- Stands up to hot, wet and humid environments and sticks to a variety of surfaces, including glass, mirror, tile, fiberglass, wood and painted surfaces.