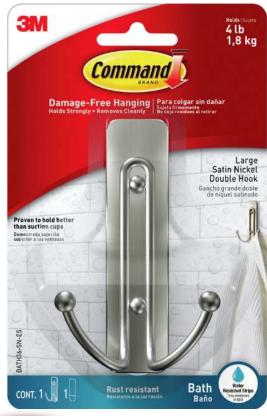

BATH36-SN Bath Large Satin Nickel Double Hook (UK, FR)

#### **Description / Key Features**

- Command™ Metal Hooks with Water-Resistant Strips allow you to keep your bathroom organised both inside and outside of the shower.
- Tested and proven to hold better than suction cups.
- Easy to apply, no need for nails, screws or drills.
- Stands up to hot, wet and humid environments and sticks to a variety of surfaces, including glass, mirror, tile, fiberglass, wood and painted surfaces.