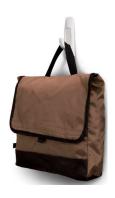

17082 Small Designer Hooks 17081 Medium Designer Hooks

#### **Description / Key Features**

- Command™ small and medium hooks are the ideal organisational solution for household or office items.
- Ideal for hanging coats, bags and other household items
- Easy to apply, no need for nails, screws or drills.
- Suitable for most smooth surfaces including painted walls, tiles, metal and wood.