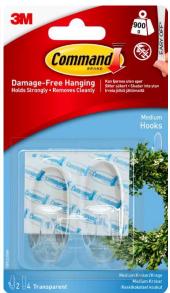

## Transparent

17092CLR Clear Small Hooks 17091CLR Clear Medium Hooks 17093CLR Clear Large Hook

#### **Description / Key Features**

- For effective damage-free hanging indoors, use Command™ Medium Clear Hooks with Clear Strips. Our clear hooks and strips blend in seamlessly, making them suitable for any room in the house or office.
- Discreet clear hooks and strips blend in seamlessly with décor.
- Easy to apply, no need for nails, screws or drills.
- Suitable for most smooth surfaces including painted walls, tiles, metal and wood.