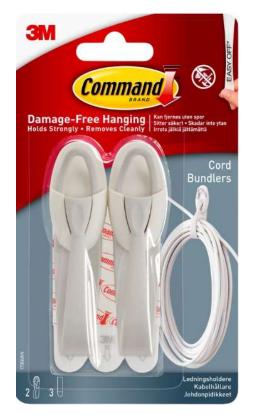

# **Cord Organisation**

17304 Cable Bundlers

#### **Description / Key Features**

- For effective damage-free hanging indoors, use Command™ Cord Bundlers to keep cords and wires organised and out of the way.
- Useful for organising cords in offices and behind electricals.
- Easy to apply, no need for nails, screws or drills.
- Suitable for most smooth surfaces including painted walls, tiles, metal and wood.