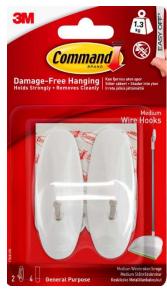

17067 Small Wire Hooks 17068 Medium Wire Hooks

### **Description / Key Features**

- Command<sup>™</sup> Wire Hooks are the ideal organisational solution for household and office items. The hooks are easily and cleanly removed without damaging the surface underneath
- Ideal for hanging household items with hanging loops such as hairdryers, cleaning brushes and utensils.
- Easy to apply, no need for nails, screws or drills.
- Suitable for most smooth surfaces including painted walls, tiles, metal and wood.