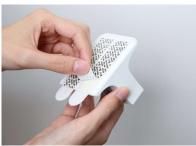

**Do. No Damage.** 

South Africa Command™ Product Range

17040 Sawtooth Hanger

### **Description / Key Features**

- Make decorating quick and easy with Command<sup>™</sup> Sawtooth Hanger & Universal Sticky Nail. These single piece hangers are simple to use, and replaces the need for nails when hanging pictures and other objects.
- They're specially designed for sawtooth, D-ring and keyhole mounting attachments on frames and other items with these fixings.
- Easy to apply, no need for nails, screws or drills.
- Suitable for most smooth surfaces including painted walls, tiles, metal and wood.