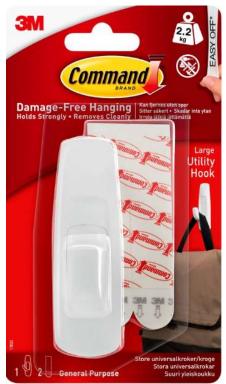

17003 Large Utility Hook 17004 Jumbo Utility Hook

## **Description / Key Features**

- Command™ Large and Jumbo Utility Hooks are ideal for hanging heavier coats, bags and other household items.
- Easy to apply, no need for nails, screws or drills.
- Suitable for most smooth surfaces including painted walls, tiles, metal and wood.