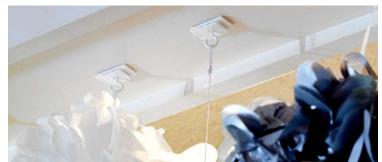

17041 Wire Back Picture Hanger

## **Description / Key Features**

- Take the fuss out of hanging wire-suspended frames with Command™ Wire-Backed Picture Hangers. Ideal for use instead of a nail or hook.
- Holding power: 2.2 kg
- Easy to apply, no need for nails, screws or drills.
- Suitable for most smooth surfaces including painted walls, tiles, metal and wood.