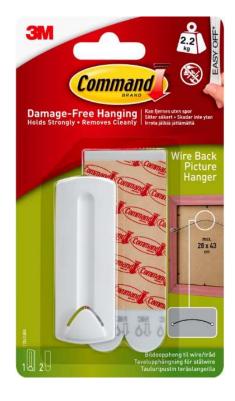

17041 Wire Back Picture Hanger

## **Description / Key Features**

- Take the fuss out of hanging wire-suspended frames with Command™ Wire-Backed Picture Hangers. Ideal for use instead of a nail or hook.
- Holding power: 2.2 kg
- Easy to apply, no need for nails, screws or drills.
- Suitable for most smooth surfaces including painted walls, tiles, metal and wood.